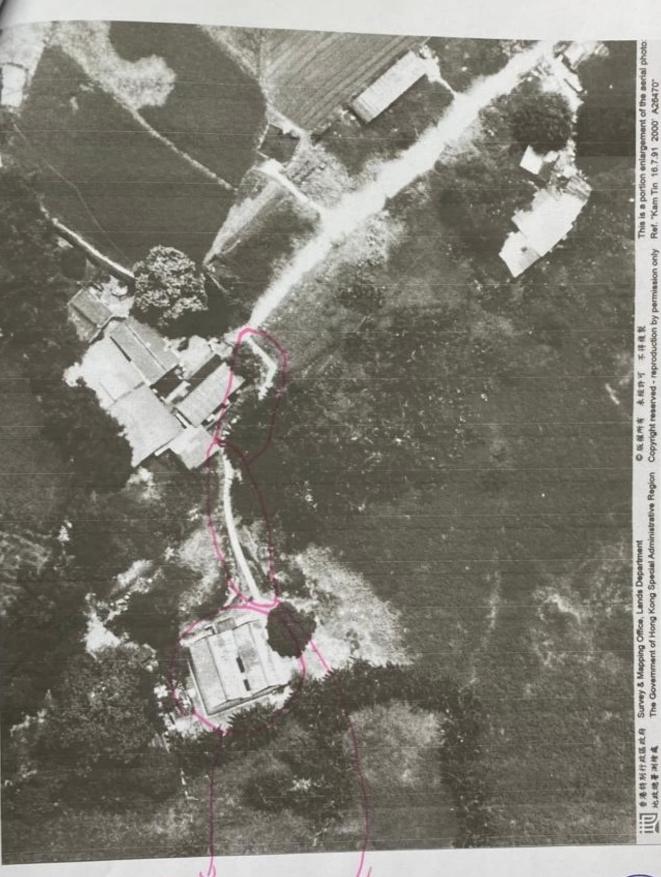

地政總署向私營骨灰安置所事務辦事處發出上述意見的日期:2022年5月2日

Annex IV: Legal Letter to the Private Columbaria Licensing Board

九龍長沙灣道 681 號 貿易廣場 5 樓 501-502 室 私營骨灰安置所牌照組

協天宮 新界元朗八鄉大江埔 (丈量約份第 109 約地段第 1171 號 B 分段)

敬啟者:

本人鄭保良,香港身份證號碼: 2016200000 為上述地段私營骨灰安置所牌照申請 的獲授權人士。有關鄰近地段 (新界元朗八鄉大江埔 (丈量約份第109約地段第1170號 及 1171 號 A 分段) 行人路的事宜,該行人路已存在超過 50 年以上,而該行人路過往到現 在除了給協天宮使用外,亦給紅瓦嶺附近村民出入,只是路段前部份位置是石屎行人路,後 段為泥路,而且該石屎行人路段上設有政府建做的街燈,因此該路段屬於公眾出入通道,並 非我們私人使用, 再者資詢了法律意見, 私人道路供公眾使用達 20 年以上,該道路不得 圍封。關於 GLA-TYL1295(SiteA) 的部份地方是政府土地,是公眾行人路及私人車道出入口。 煩請貴處明白有關事宜。并附上圖片證明。