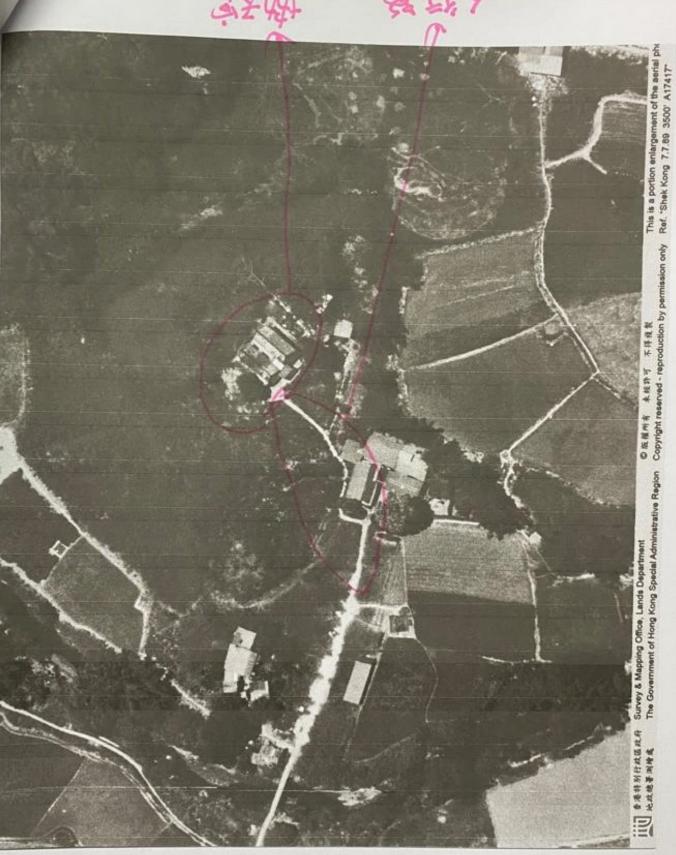

地政總署向私營骨灰安置所事務辦事處發出上述意見的日期:2022年5月2日

Annex IV: Legal Letter to the Private Columbaria Licensing Board

九龍長沙灣道 681 號 貿易廣場 5 樓 501-502 室 私營骨灰安置所牌照組

協天宮 新界元朗八鄉大江埔 (丈量約份第 109 約地段第 1171 號 B 分段)

敬啟者:

本人鄭保良,香港身份證號碼: 2016200000 為上述地段私營骨灰安置所牌照申請 的獲授權人士。有關鄰近地段 (新界元朗八鄉大江埔 (丈量約份第109約地段第1170號 及 1171 號 A 分段) 行人路的事宜,該行人路已存在超過 50 年以上,而該行人路過往到現 在除了給協天宮使用外,亦給紅瓦嶺附近村民出入,只是路段前部份位置是石屎行人路,後 段為泥路,而且該石屎行人路段上設有政府建做的街燈,因此該路段屬於公眾出入通道,並 非我們私人使用, 再者資詢了法律意見, 私人道路供公眾使用達 20 年以上,該道路不得 圍封。關於 GLA-TYL1295(SiteA) 的部份地方是政府土地,是公眾行人路及私人車道出入口。 煩請貴處明白有關事宜。并附上圖片證明。