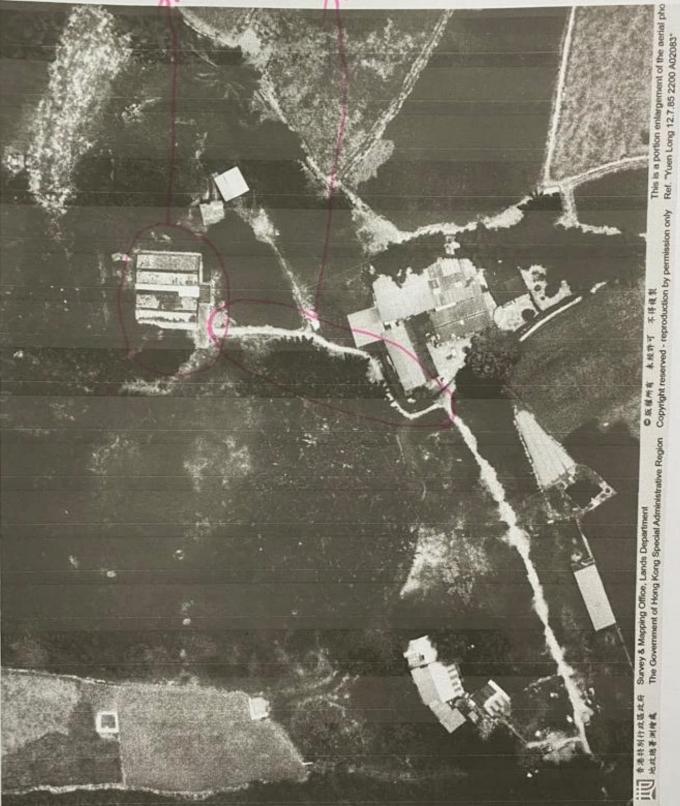

地政總署向私營骨灰安置所事務辦事處發出上述意見的日期:2022年5月2日

Annex IV: Legal Letter to the Private Columbaria Licensing Board

九龍長沙灣道 681 號 貿易廣場 5 樓 501-502 室 私營骨灰安置所牌照組

協天宮 新界元朗八鄉大江埔 (丈量約份第 109 約地段第 1171 號 B 分段)

敬啟者:

本人鄭保良,香港身份證號碼: 2016200000 為上述地段私營骨灰安置所牌照申請 的獲授權人士。有關鄰近地段 (新界元朗八鄉大江埔 (丈量約份第109約地段第1170號 及 1171 號 A 分段) 行人路的事宜,該行人路已存在超過 50 年以上,而該行人路過往到現 在除了給協天宮使用外,亦給紅瓦嶺附近村民出入,只是路段前部份位置是石屎行人路,後 段為泥路,而且該石屎行人路段上設有政府建做的街燈,因此該路段屬於公眾出入通道,並 非我們私人使用, 再者資詢了法律意見, 私人道路供公眾使用達 20 年以上,該道路不得 圍封。關於 GLA-TYL1295(SiteA) 的部份地方是政府土地,是公眾行人路及私人車道出入口。 煩請貴處明白有關事宜。并附上圖片證明。